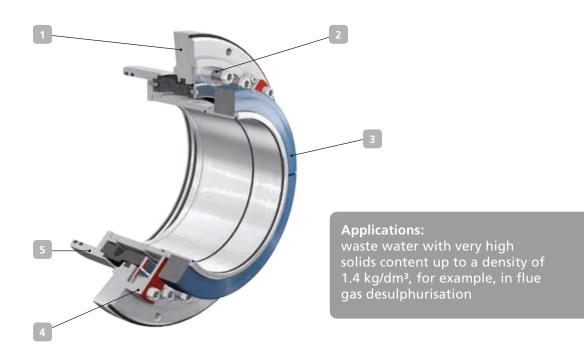

# 4K Cartridge – for KSB's KWP (REA) type series

- 1 Compact
  Single cartridge seal, bi-directional and balanced.
- 2 **Dependable**Stationary design, multiple springs located outside the fluid handled. The springs are insensitive to contamination and ensure an optimal service life.
- Robust
  Suitable for fluids with very high solids content.
- 4 Service-friendly
  Tailored to the seal installation space of the pump,
  easy installation, no adjusting dimension. Assembly
  fixtures ensure optimum pre-loading of the cartridge.

# 5 Flushing

A device for periodic flushing can be connected. In addition, there is a variant available which supplies the flushing liquid directly through the mechanical seal into the fluid handled.