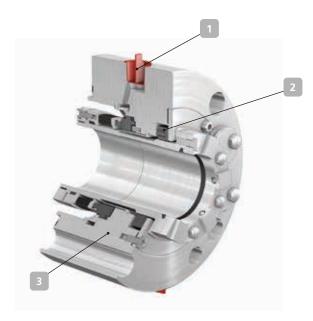

## 1 Flexible

The single metal-bellows seal can be connected to all common API Plans, such as 01, 02, 11, 31, 32 + 61 (62) and 23 + 61 (62). The seals are available for all of KSB's API pumps.

### 2 Dependable

The throttling bush enables connection to a gas, steam or liquid quench, depending on the seal variant. This prevents outboard incrustations at the seal.

#### 3 Materials

The mechanical seal is available in a hard-soft combination of silicon carbide and carbon graphite, or in a hard-hard combination of silicon carbide and silicon carbide. The bellows made of Inconel® 718 and the secondary sealing elements made of pure graphite have an excellent chemical resistance and are especially suited for applications with high temperatures.